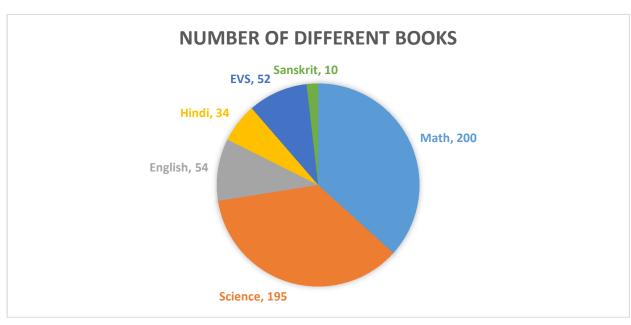

## Library Books

Name \_\_\_\_\_ Date \_\_\_\_

Class \_\_\_\_\_ Roll No \_\_\_\_\_

School Name \_\_\_\_\_

\*\*\*\*\*\*\*\*\*\*\*\*\*\*\*\*\*\*\*\*\*

The details of library books in the school library is shown in pie chart below,

- Find out the total number of books in the library.
- Find out the number of books of science and math combined in the library.
- Write the name of the books which is highest in number and lowest in number in the library.
- What is the difference between the number of books which is highest in number and lowest in number in the library?
- Find out the number of books of EVS. \_\_\_\_\_
- Multiply the number of books of science and Sanskrit.